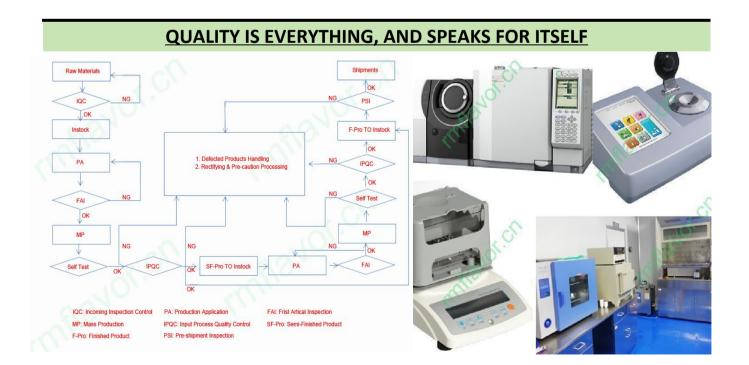

ROYAL MANUFACTURE SERVICE . STEADFAST MOUNT QULAITY Website: https://www.rmflavor.cn Email: sales@rmflavor.cn GET FREE SAMPLE for NEW PRODUCT R&D, or other PRODUCT FIAVOR RENEW

## **GENERAL FEATURES**

1. High concentrate flavor

2. Formats of the Flavor: Liquid, Powder available as well 3. Type: Nature Identical Flavor 4. Base type for the Flavor: Water, PG, Oil, Emulsion 5. Low dosages as low as 0.1-0.3% for most applications 6. Heat Resistant



PACKAGES







ROYAL MANUFACTURE SERVICE 
STEADFAST MOUNT QULAITY
Website: https://www.rmflavor.cn Email: sales@rmflavor.cn
GET FREE SAMPLE for NEW PRODUCT R&D, or other PRODUCT FIAVOR RENEW

## **Fruit Flavors**

https://www.rmflavor.cn/fruits\_flavors/

| Mixed Berry Flavor  | Lime Flavor                 | Pineapple Flavor      |
|---------------------|-----------------------------|-----------------------|
| Strawberry Flavor   | Lemon Flavor                | Jackfruit Flavor      |
| Blueberry Flavor    | Lemonade Flavor             | Longan Flavor         |
| Blackcurrant Flavor | Salt Lime Flavor            | Lychee Flavor         |
| Cranberry Flavor    | Dried Tangerine Peel Flavor | Honeydew Melon Flavor |
| Raspberry Flavor    | White Peach Flavor          | Watermelon Flavor     |
| Mulberr